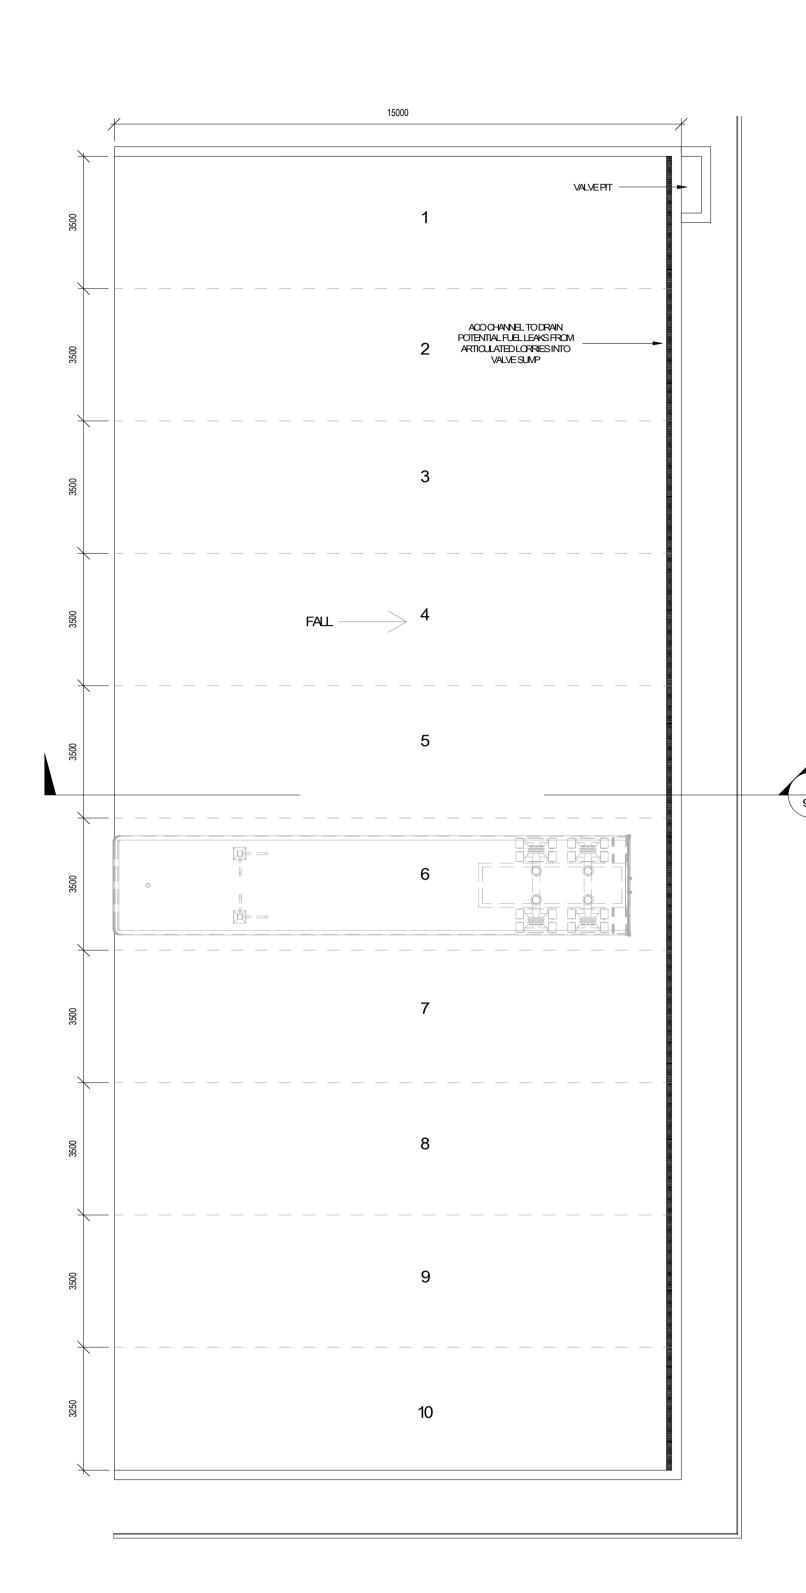

## PROPOSED TRUCK PARKING AREA- PLAN

SCALE: 1:100@A1

- NOTES 1 FOR STANDARD NOTES REFER TO DRAWING No. 29043/CD/000
- 2 THIS DRAWING SHALL BE READ IN CONJUNCTION WITH ALL RELEVANT ARCHITECTURAL, SERVICES AND M.E.A. DRAWINGS
- 3 ALL DIMENSIONS ARE IN MILLIMETRES UNLESS OTHERWISE NOTED. LEVELS ARE STRUCTURAL LEVELS IN METRES TO ORDNANCE DATUM. THIS DRAWING MUST NOT BE SCALED.