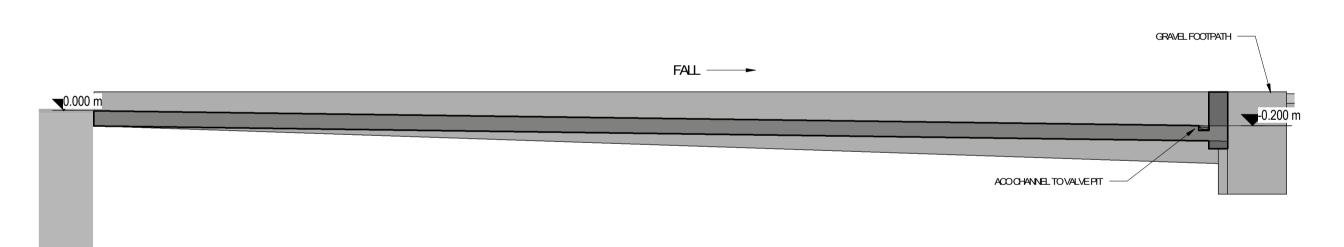

## PROPOSED TRUCK PARKING AREA- PLAN

SCALE: 1:100@A1

- NOTES 1 FOR STANDARD NOTES REFER TO DRAWING No. 29043/CD/000
- 2 THIS DRAWING SHALL BE READ IN CONJUNCTION WITH ALL RELEVANT ARCHITECTURAL, SERVICES AND M.E.A. DRAWINGS
- 3 ALL DIMENSIONS ARE IN MILLIMETRES UNLESS OTHERWISE NOTED. LEVELS ARE STRUCTURAL LEVELS IN METRES TO ORDNANCE DATUM. THIS DRAWING MUST NOT BE SCALED.