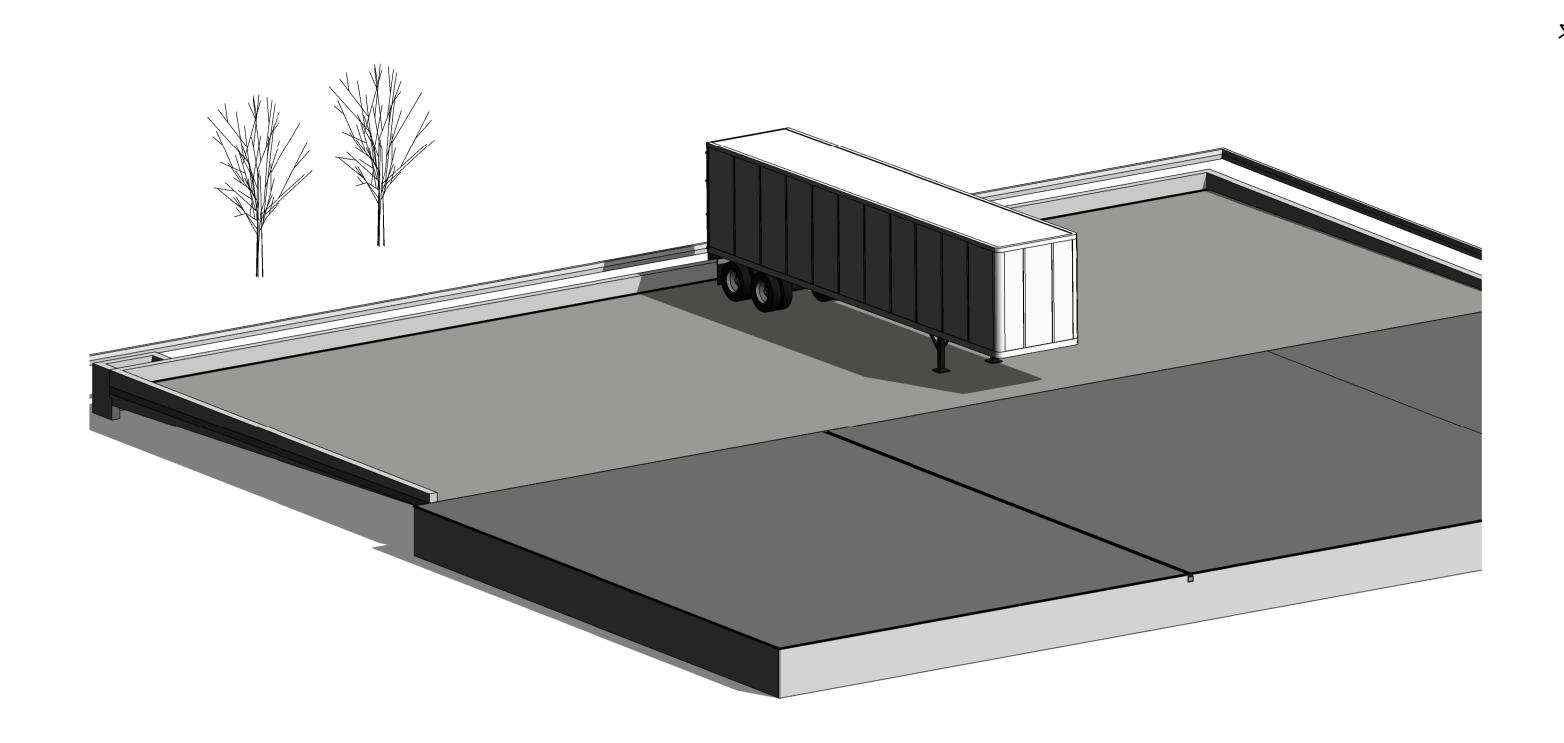

## PROPOSED TRUCK PARKING AREA - 3D VIEW

PROPOSED TRUCK PARKING AREA SCALE: 1:50@A1